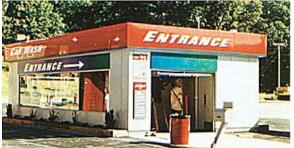

## FASTER INCOME !

- Open & earn income faster! We build car wash while site is prepared. When site is ready we install your car wash weeks or months sooner than with stick built construction.
- Easy installation of free standing car wash equipment. Or wall mount your car wash equipment onto our pre-installed steel wall studs.