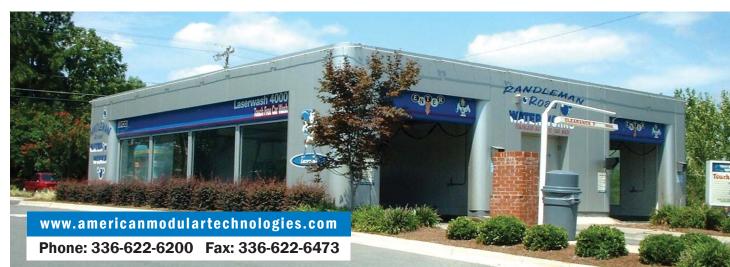

AMERICAN MODULAR TECHNOLOGIES Buildings & Canopies

6306 Old 421 Road, P.O. Box 1069, Liberty, N.C. 27298

Our car washes require LESS SQUARE FOOTAGE than a conventional building which is important to our customers with lot size limitations.