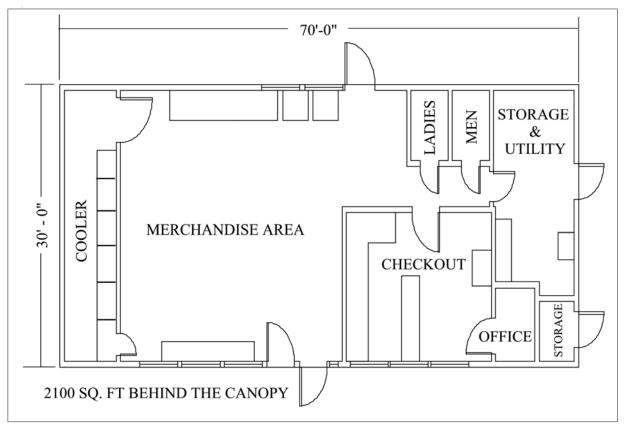

# MODULAR CONVENIENCE STORE

### **BUILDING FEATURES SUPPLIED BY AMT**

- \*Interior and Exterior finishes including floor and wall tile
- \*Heating, air conditioning and refrigeration units
- \*Lighting, panelboards and all possible shop wiring
- \*Restroom fixtures and plumbing
- \*Cooler doors and shelving
- \*Rough-in for fast food partner
- \*Exterior image manufactured with 3mm Aluminum Composite Material
- \*Design, manufacturing and installation
- \*Single Ply-60ml membrane roofing system

#### WHY CHOOSE MODULAR?

- \*Generous 7 year depreciation
- \*No engineering costs for existing AMT floor plans
- \*AMT builds while site is prepared
- \*Install building as soon as site is prepared
- \*Open weeks or months sooner than stick built construction

## **ITEMS FURNISHED BY OWNER**

\*Cashier counters, fast food and electrical connections between the two modules

\*Communication and control equipment \*Wiring from panelboards to equipment on site

\*Electrical and plumbing hookup to site utilities \*Exterior and interior signage