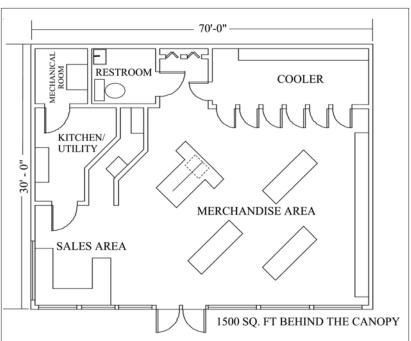

# MODULAR CONVENIENCE STORE

### **BUILDING FEATURES SUPPLIED BY AMT**

- \*Interior and Exterior finishes including floor and wall tile
- \*Heating, air conditioning and refrigeration units
- \*Lighting, panelboards and all possible shop wiring
- \*Restroom fixtures and plumbing
- \*Cooler doors and shelving
- \*Rough-in for fast food partner
- \*Exterior image manufactured with 3mm Aluminum Composite Material
- \*Design, manufacturing and installation
- \*Single Ply-60ml membrane roofing system

#### WHY CHOOSE MODULAR?

- \*Generous 7 year depreciation
- \*No engineering costs for existing AMT floor plans
- \*AMT builds while site is prepared
- \*Install building as soon as site is prepared
- \*Open weeks or months sooner than stick built construction

## **ITEMS FURNISHED BY OWNER**

\*Cashier counters, fast food and electrical connections between the two modules

\*Communication and control equipment \*Wiring from panelboards to equipment on site

\*Electrical and plumbing hookup to site utilities \*Exterior and interior signage