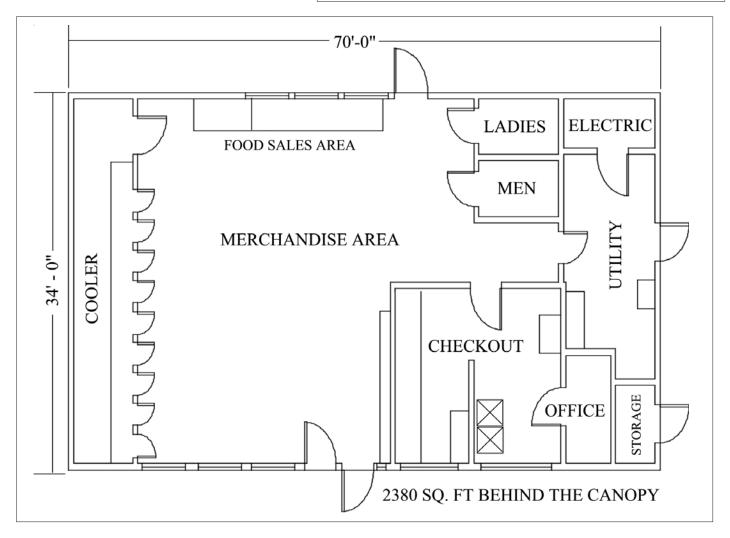

# MODULAR CONVENIENCE STORE

### **BUILDING FEATURES SUPPLIED BY AMT**

- \*Interior and Exterior finishes including floor and wall tile
- \*Heating, air conditioning and refrigeration units
- \*Lighting, panelboards and all possible shop wiring
- \*Restroom fixtures and plumbing
- \*Cooler doors and shelving
- \*Rough-in for fast food partner
- \*Exterior image manufactured with 3mm Aluminum Composite Material
- \*Design, manufacturing and installation
- \*Single Ply-60ml membrane roofing system

#### WHY CHOOSE MODULAR?

- \*Generous 7 year depreciation
- \*No engineering costs for existing AMT floor plans
- \*AMT builds while site is prepared
- \*Install building as soon as site is prepared
- \*Open weeks or months sooner than stick built construction

## **ITEMS FURNISHED BY OWNER**

\*Cashier counters, fast food and electrical connections between the two modules

\*Communication and control equipment \*Wiring from panelboards to equipment on site

\*Electrical and plumbing hookup to site utilities \*Exterior and interior signage