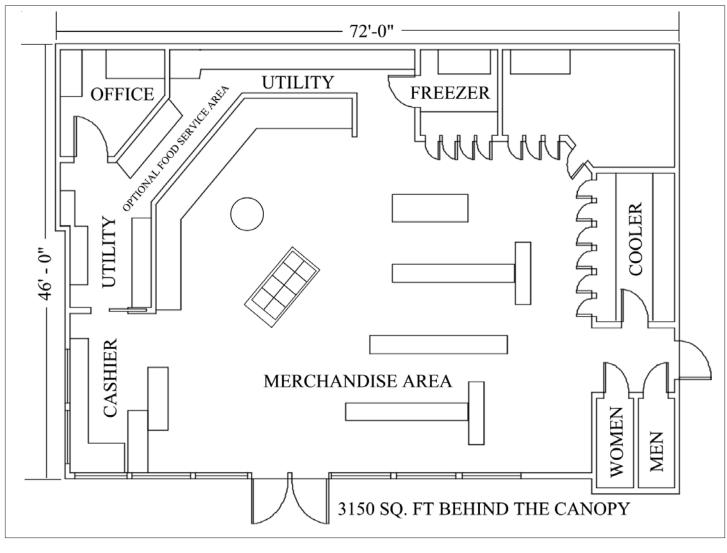

# MODULAR CONVENIENCE STORE

### **BUILDING FEATURES SUPPLIED BY AMT**

- \*Interior and Exterior finishes including floor and wall tile
- \*Heating, air conditioning and refrigeration units
- \*Lighting, panelboards and all possible shop wiring
- \*Restroom fixtures and plumbing
- \*Cooler doors and shelving
- \*Rough-in for fast food partner
- \*Exterior image manufactured with 3mm Aluminum Composite Material
- \*Design, manufacturing and installation
- \*Single Ply-60ml membrane roofing system

## **ITEMS FURNISHED BY OWNER**

\*Cashier counters, fast food and electrical connections between the two modules

\*Communication and control equipment \*Wiring from panelboards to equipment on site

\*Electrical and plumbing hookup to site utilities \*Exterior and interior signage