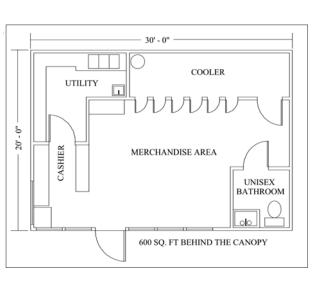

# MODULAR CONVENIENCE STORE

### **BUILDING FEATURES SUPPLIED BY AMT**

- \*Interior and Exterior finishes including floor and wall tile
- \*Heating, air conditioning and refrigeration units
- \*Lighting, panelboards and all possible shop wiring
- \*Restroom fixtures and plumbing
- \*Cooler doors and shelving
- \*Rough-in for fast food partner
- \*Exterior image manufactured with 3mm Aluminum Composite Material
- \*Design, manufacturing and installation
- \*Single Ply-60ml membrane roofing system

#### WHY CHOOSE MODULAR?

- \*Generous 7 year depreciation
- \*No engineering costs for existing AMT floor plans
- \*AMT builds while site is prepared
- \*Install building as soon as site is prepared
- \*Open weeks or months sooner than stick built construction

## **ITEMS FURNISHED BY OWNER**

\*Cashier counters, fast food and electrical connections between the two modules

\*Communication and control equipment \*Wiring from panelboards to equipment on site

\*Electrical and plumbing hookup to site utilities \*Exterior and interior signage